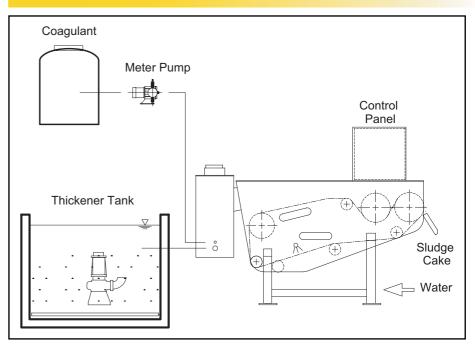

## **Equipment Process**

# **Single Belt Filter Press**

Dewatering<sup>™</sup> Environmental Equipments

The belt filter press is a continuous-feed dewatering device that applies chemical conditioning, gravity draining, and mechanical pressure to dewater sludge. The sludge/slurry is sandwiched between tensioned belts and rolls, by passing those belts through a serpentine of decreasing diameter rolls to remove the moistures and then dispose of the sludge cake.