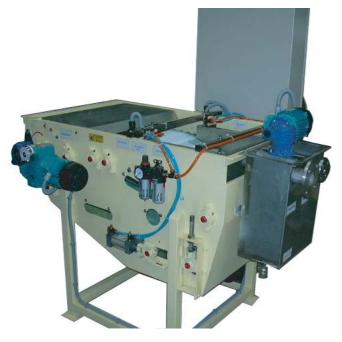

# **DEWATERING Enterprise CO., LTD.**

Phone: 886-2-2933-4329 Email: info@hidewater.com

Web Site: http://www.hidewater.com/

Dewatering Equipment Series FP-006

FP-006 Single Belt Filter Press

### **Characteristics**

- » Durable mainframe body is made of steel unity.
- Circulated by only one filter belt.
- » Adjustable belt velocity from 1 m<sup>3</sup>/min to 9 m<sup>3</sup>/min.
- Automatic belt alignment to adjust/correct the belt migration.

# **Single Belt Filter Press**

Dewatering<sup>™</sup> Environmental Equipments

The belt filter press is a continuous-feed dewatering device that applies chemical conditioning, gravity draining, and mechanical pressure to dewater sludge. The sludge/slurry is sandwiched between tensioned belts and rolls, by passing those belts through a serpentine of decreasing diameter rolls to remove the moistures and then dispose of the sludge cake.