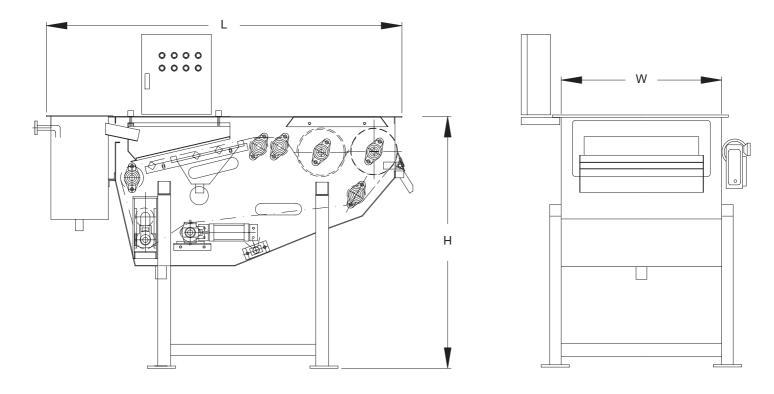

## **Equipment Drawings and Section Views**

## **Specifications**

| Model             | FP500-S       | FP700-S        | FP1000-S       |
|-------------------|---------------|----------------|----------------|
| Belt Width (mm)   | 500           | 700            | 1000           |
| Capacity (T / hr) | 0.4-0.8       | 0.5-1.0        | 0.6-1.2        |
| D.S. (Kg / hr)    | 6-12          | 7-14           | 8-16           |
| Compressor (HP)   | ×             | 0.5            | 1.0            |
| Driver Motor (HP) | 0.5           | 0.5            | 0.5            |
| Wash Pump (HP)    | 1.0           | 2.0            | 3.0            |
| Mixer (HP)        | 1/2           | 1/2            | 1/2            |
| Dim. LxWxH (mm)   | 1500×800×1100 | 1500×1000×1100 | 1500×1100x1100 |
| Weight (Ton)      | 0.35          | 0.45           | 0.55           |